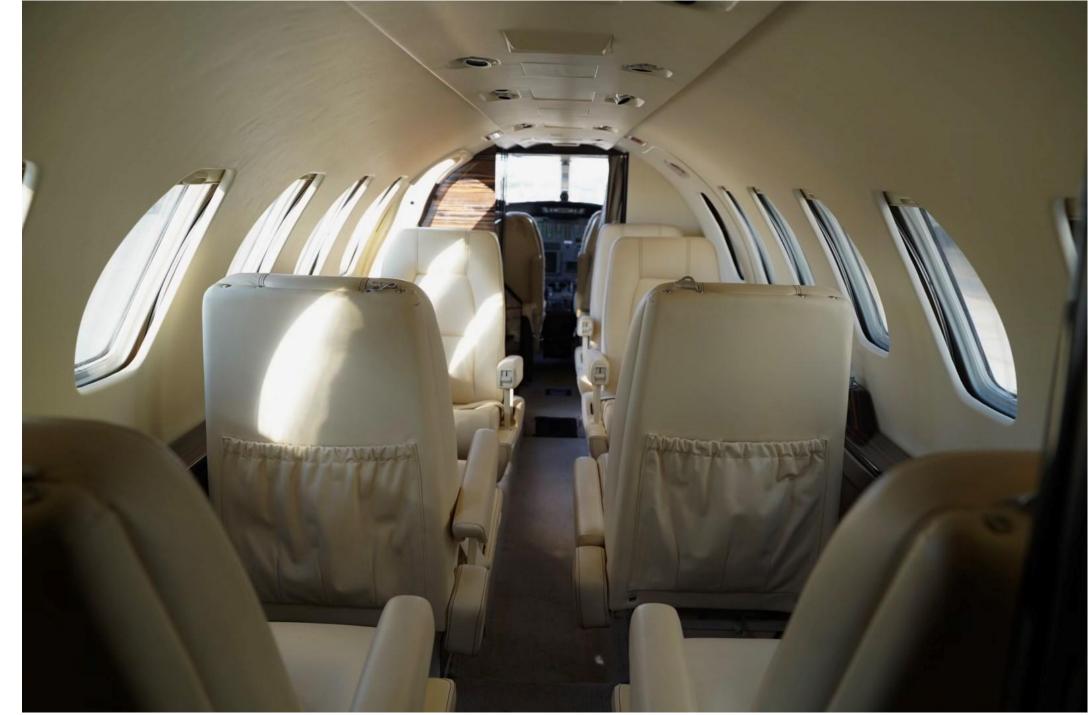

### FEATURES

Our Citation Sii is perfect for any private travel needs. Business or leisure, the jet is capable of carrying 7 passengers + 1 belted lav.

With a max cruise speed of 420 mph, and a range of 1680 miles. This jet will get you to your needs.

## CABIN

- Complimentary SatCom WiFi
- 110 VAC outlets
- USB Ports
- Enclosed Lavatory
- Coffee, Tea, Light Snacks
- YOR 2018

Baggage Space

- Nose= 5 Carry-Ons
- External= 5 Large Suitcase
- Internal= 3 Large Suitcase