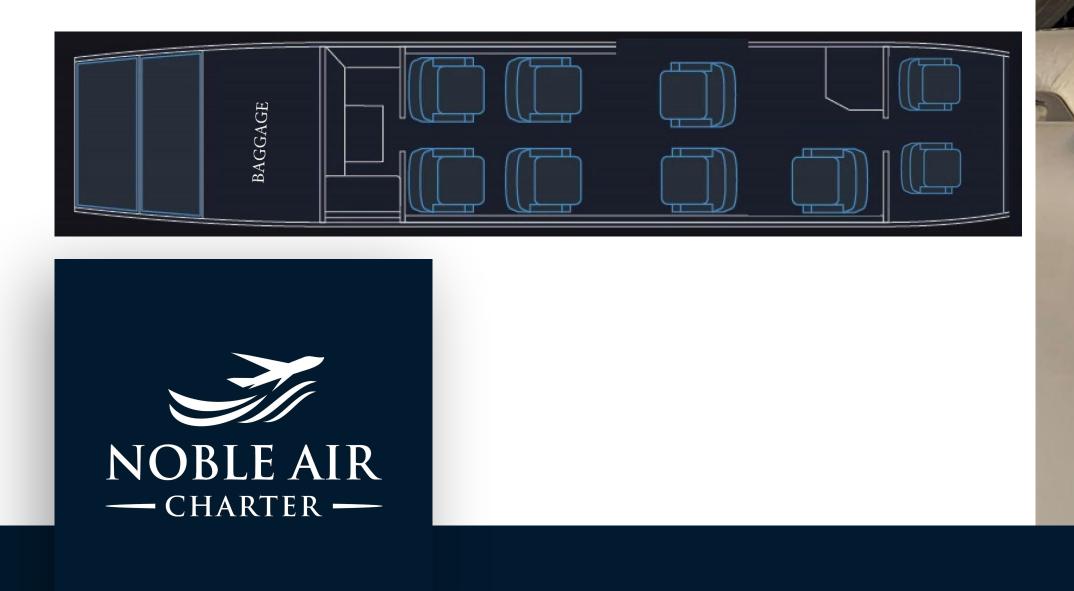

### FEATURES

Our Citation Sii is perfect for any private travel needs. Business or leisure, the jet is capable of carrying 7 passengers + 1 belted lav.

With a max cruise speed of 420 mph, and a range of 1680 miles. This jet will get you to your needs.

## CABIN

- Complimentary SatCom WiFi
- 110 VAC outlets
- USB Ports
- Enclosed Lavatory
- Coffee, Tea, Light Snacks
- YOR 2018

Baggage Space

- Nose= 5 Carry-Ons
- External= 5 Large Suitcase
- Internal= 3 Large Suitcase