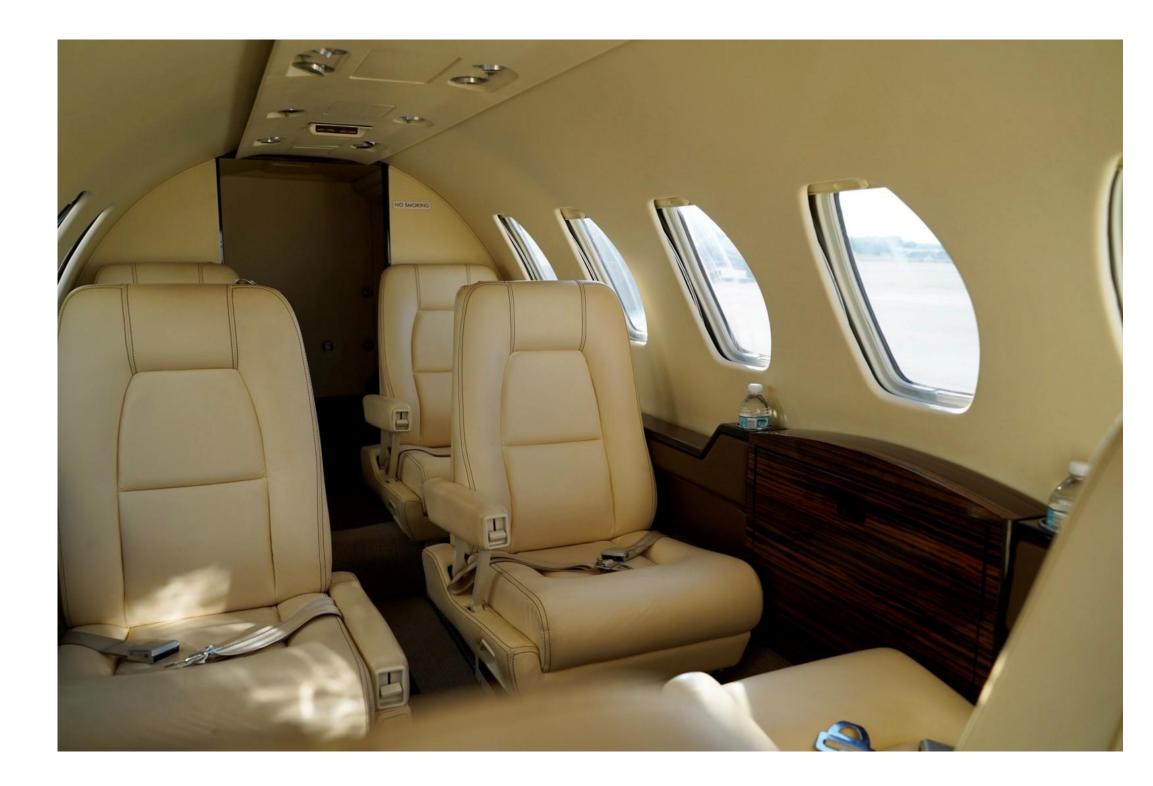

### FEATURES

Our Citation Sii is perfect for any private travel needs. Business or leisure, the jet is capable of carrying 7 passengers + 1 belted lav.

With a max cruise speed of 420 mph, and a range of 1680 miles. This jet will get you to your needs.

## CABIN

- Complimentary SatCom WiFi
- 110 VAC outlets
- USB Ports
- Enclosed Lavatory
- Coffee, Tea, Light Snacks
- YOR 2018

Baggage Space

- Nose= 5 Carry-Ons
- External= 5 Large Suitcase
- Internal= 3 Large Suitcase