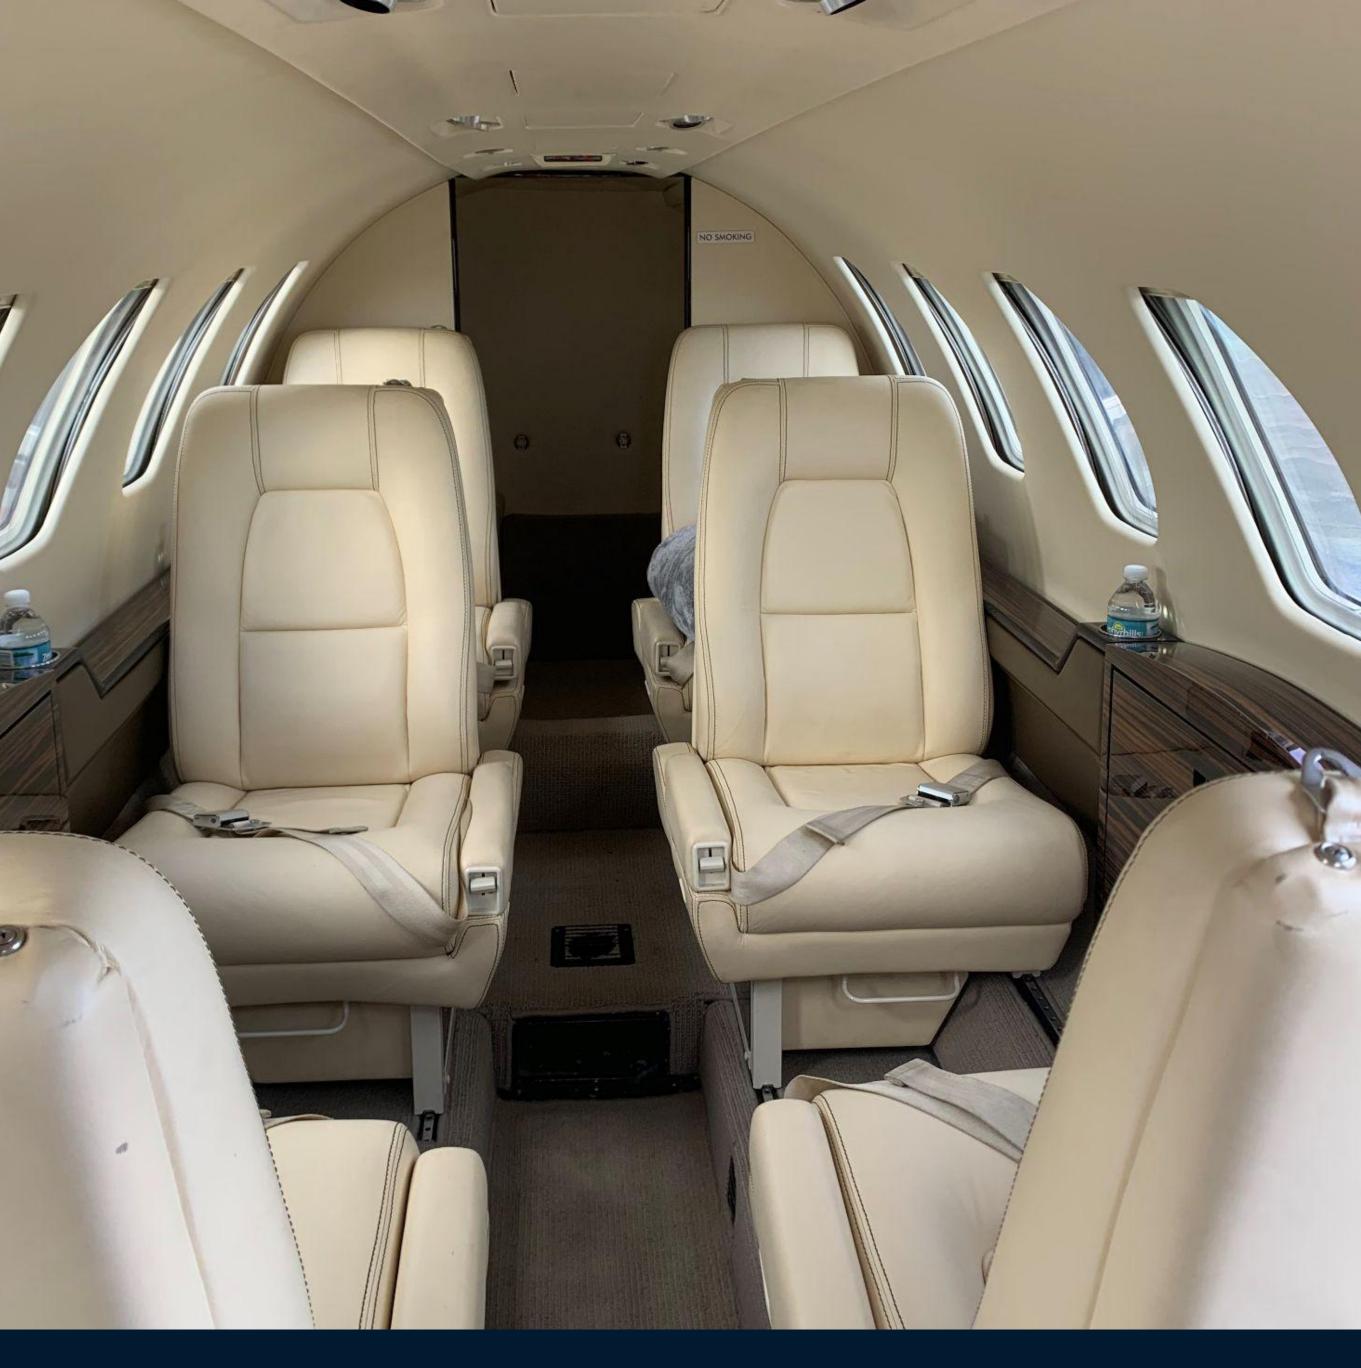

### FEATURES

Our Citation Sii is perfect for any private travel needs. Business or leisure, the jet is capable of carrying 7 passengers + 1 belted lav.

With a max cruise speed of 420 mph, and a range of 1680 miles. This jet will get you to your needs.

## CABIN

- Complimentary SatCom WiFi
- 110 VAC outlets
- USB Ports
- Enclosed Lavatory
- Coffee, Tea, Light Snacks
- YOR 2018

Baggage Space

- Nose= 5 Carry-Ons
- External= 5 Large Suitcase
- Internal= 3 Large Suitcase