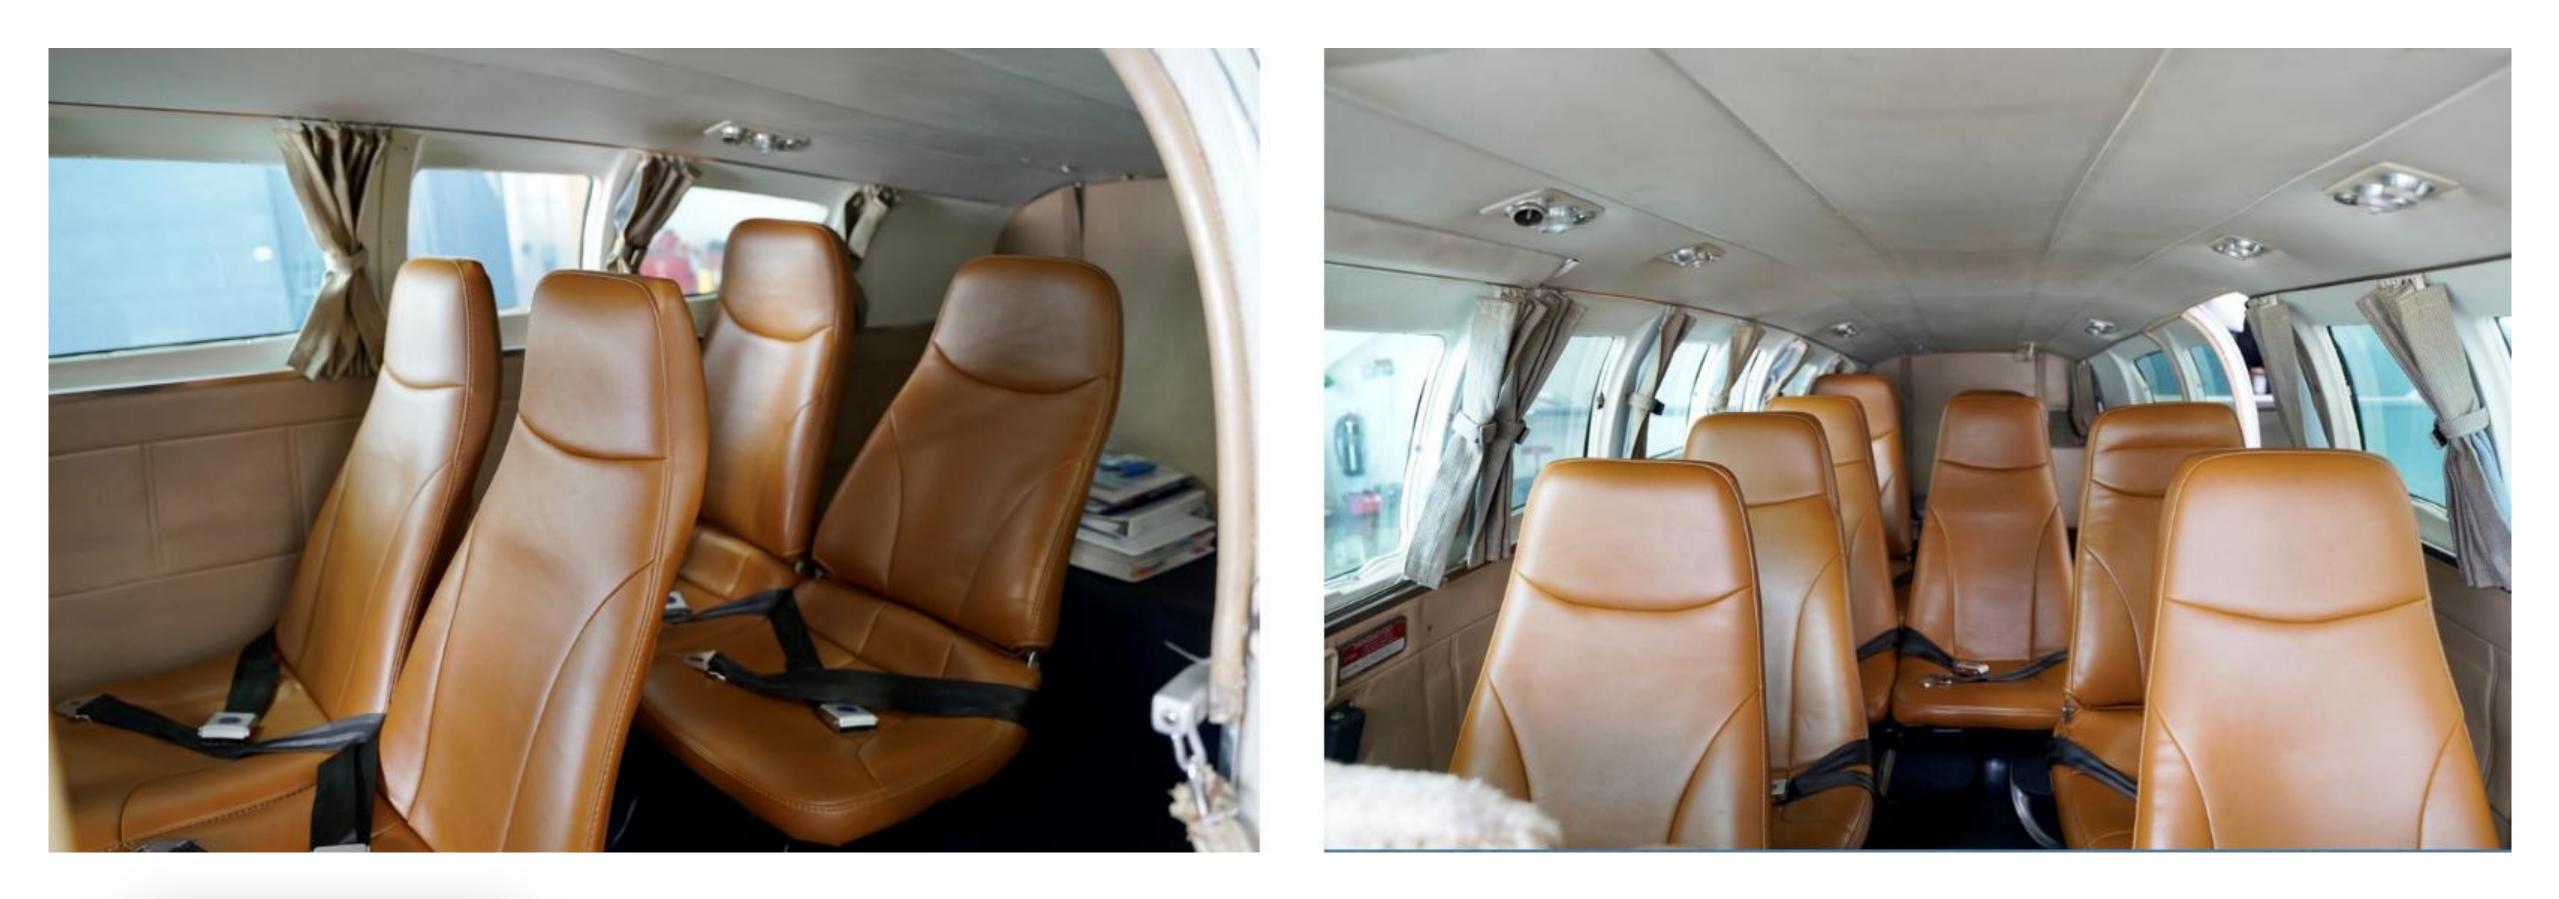

#### FEATURES

This Cessna 402C is perfect for any private travel needs. Business or leisure, the aircraft is capable of carrying 9 passengers total.

With a cruise speed of 207 mph, with a 9,000 ft avg. cruise altitude. This aircraft will get you in and out of airports quickly.