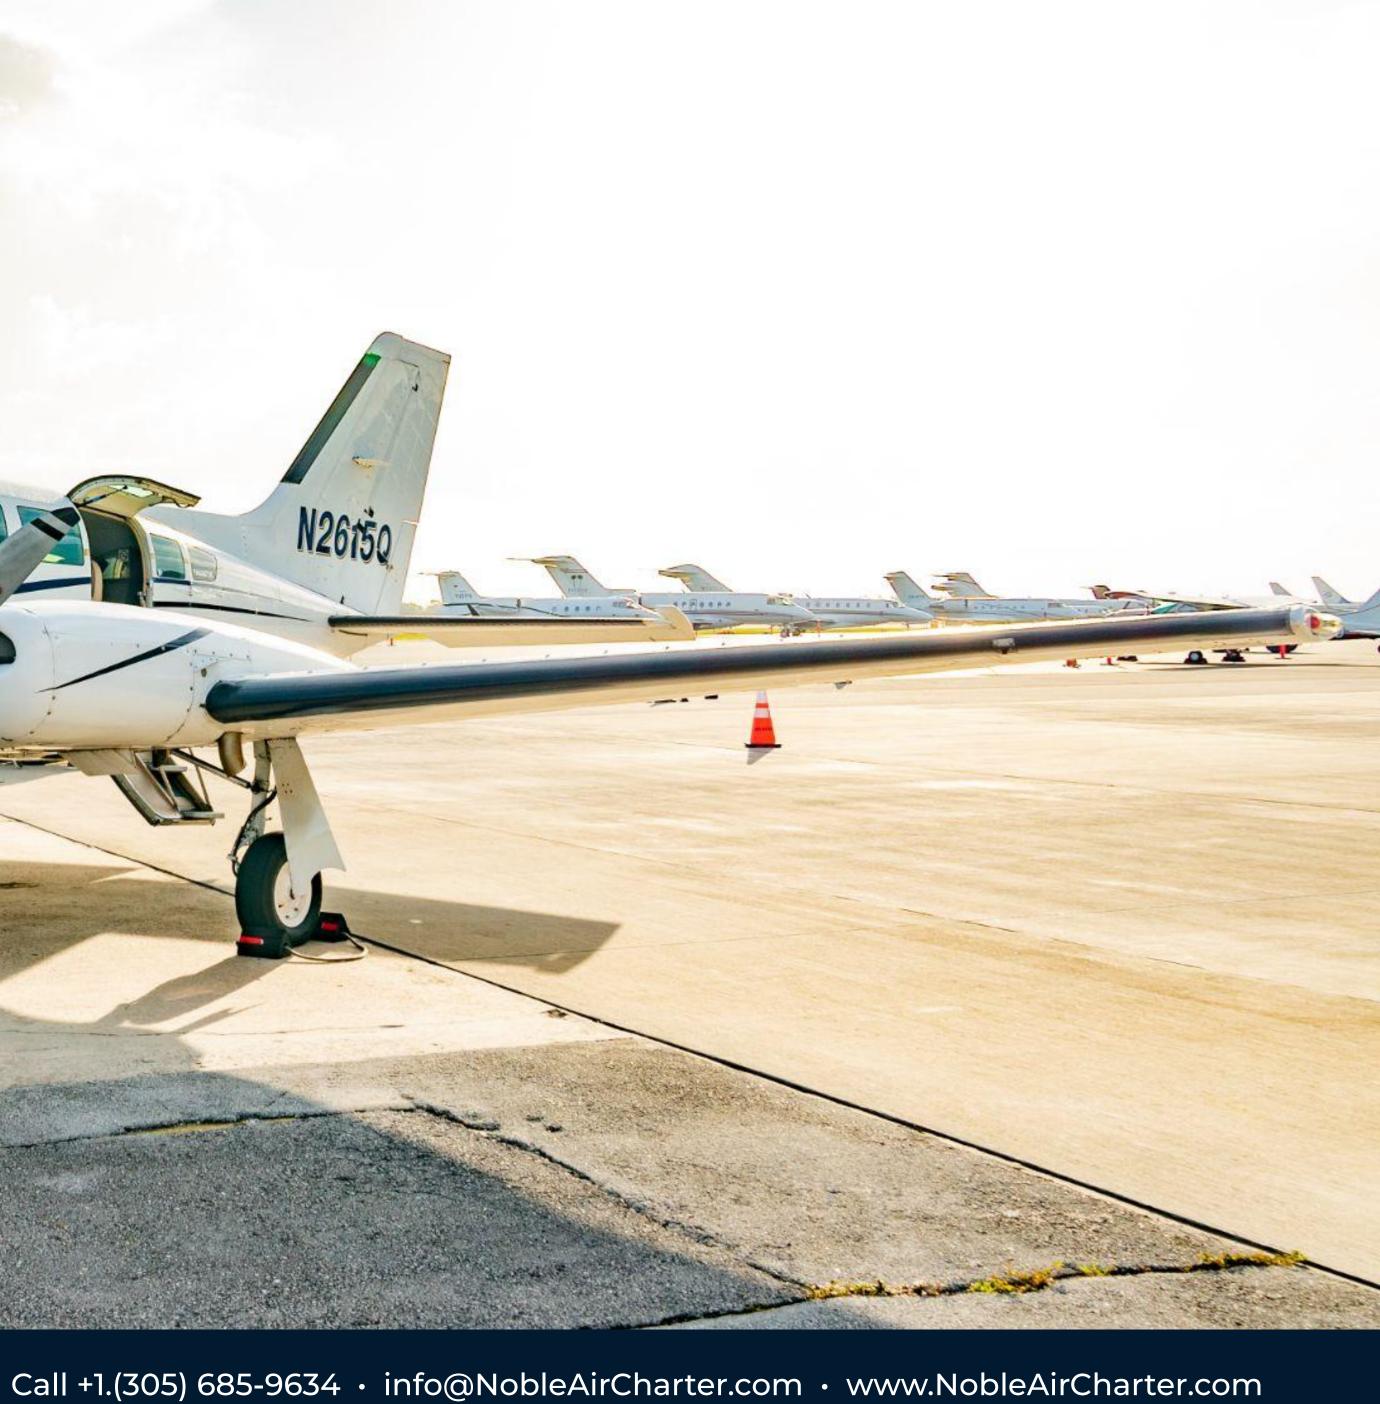

# Cessna 402C

Registration Tail Number: N2615Q

6.2

#### FEATURES

This Cessna 402C is perfect for any private travel needs. Business or leisure, the aircraft is capable of carrying 9 passengers total.

With a cruise speed of 207 mph, with a 9,000 ft avg. cruise altitude. This aircraft will get you in and out of airports quickly.