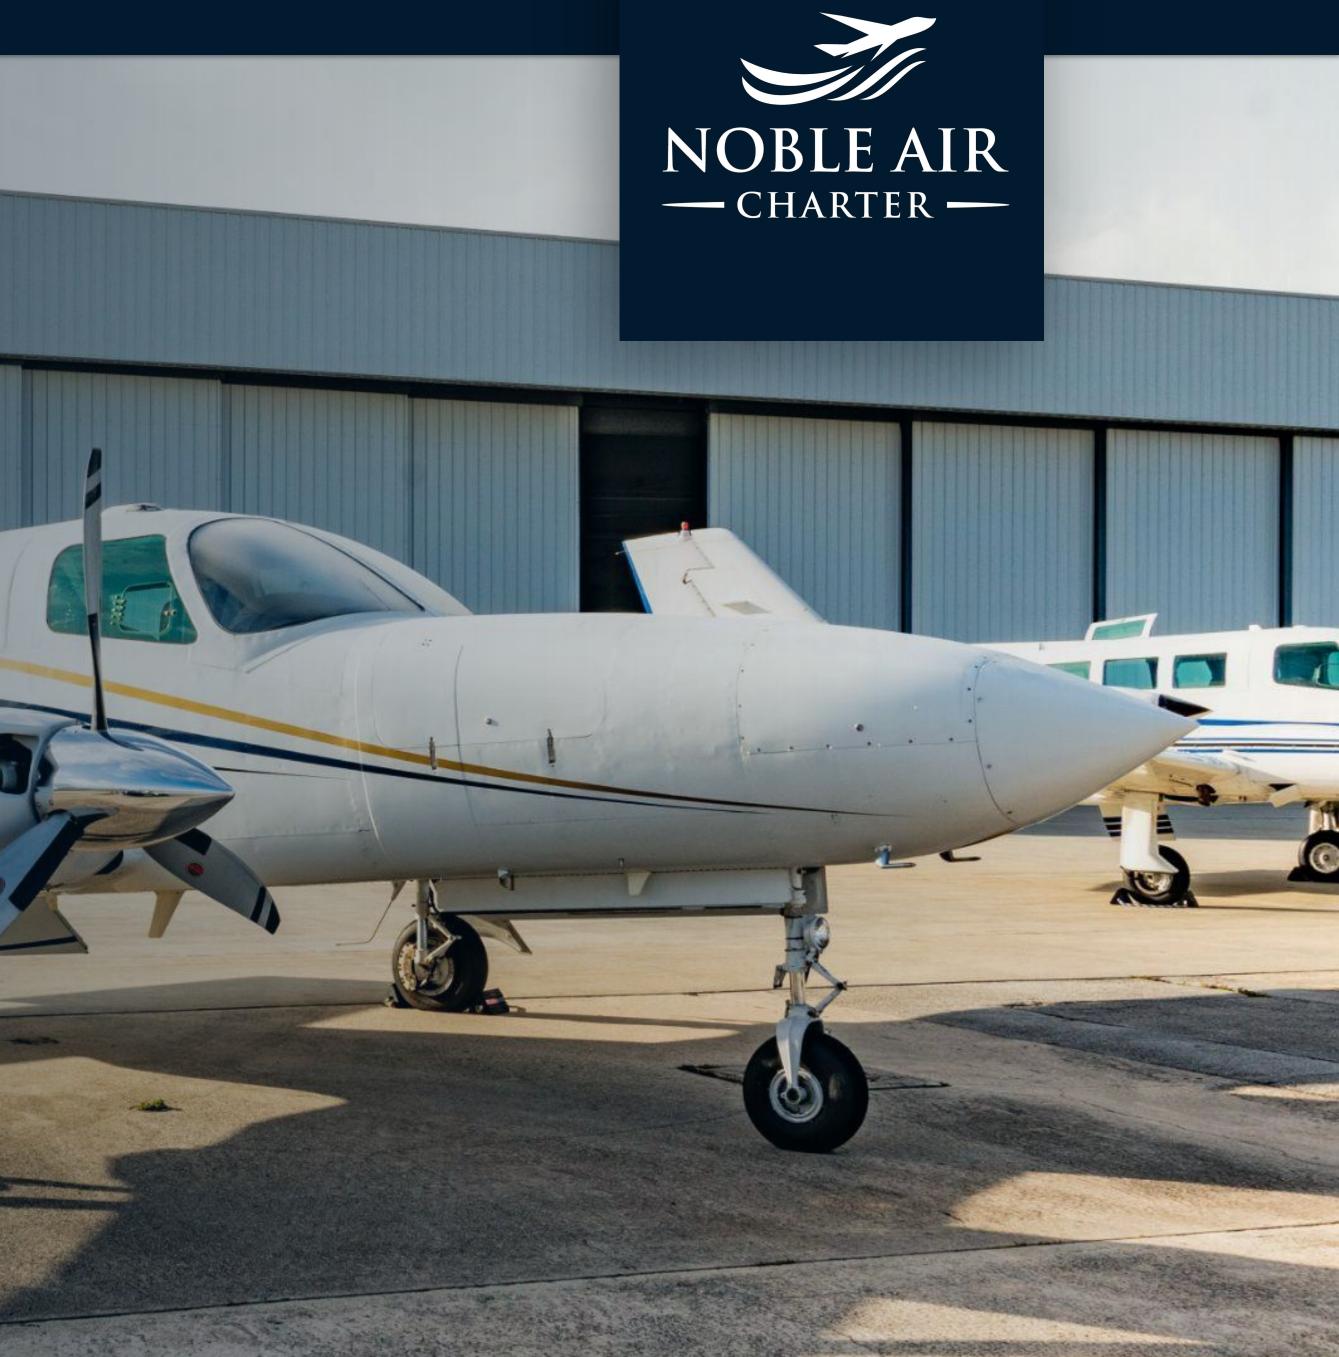

# Cessna 402C

Registration Tail Number: N2615Q

6.2

#### FEATURES

This Cessna 402C is perfect for any private travel needs. Business or leisure, the aircraft is capable of carrying 9 passengers total.

With a cruise speed of 207 mph, with a 9,000 ft avg. cruise altitude. This aircraft will get you in and out of airports quickly.