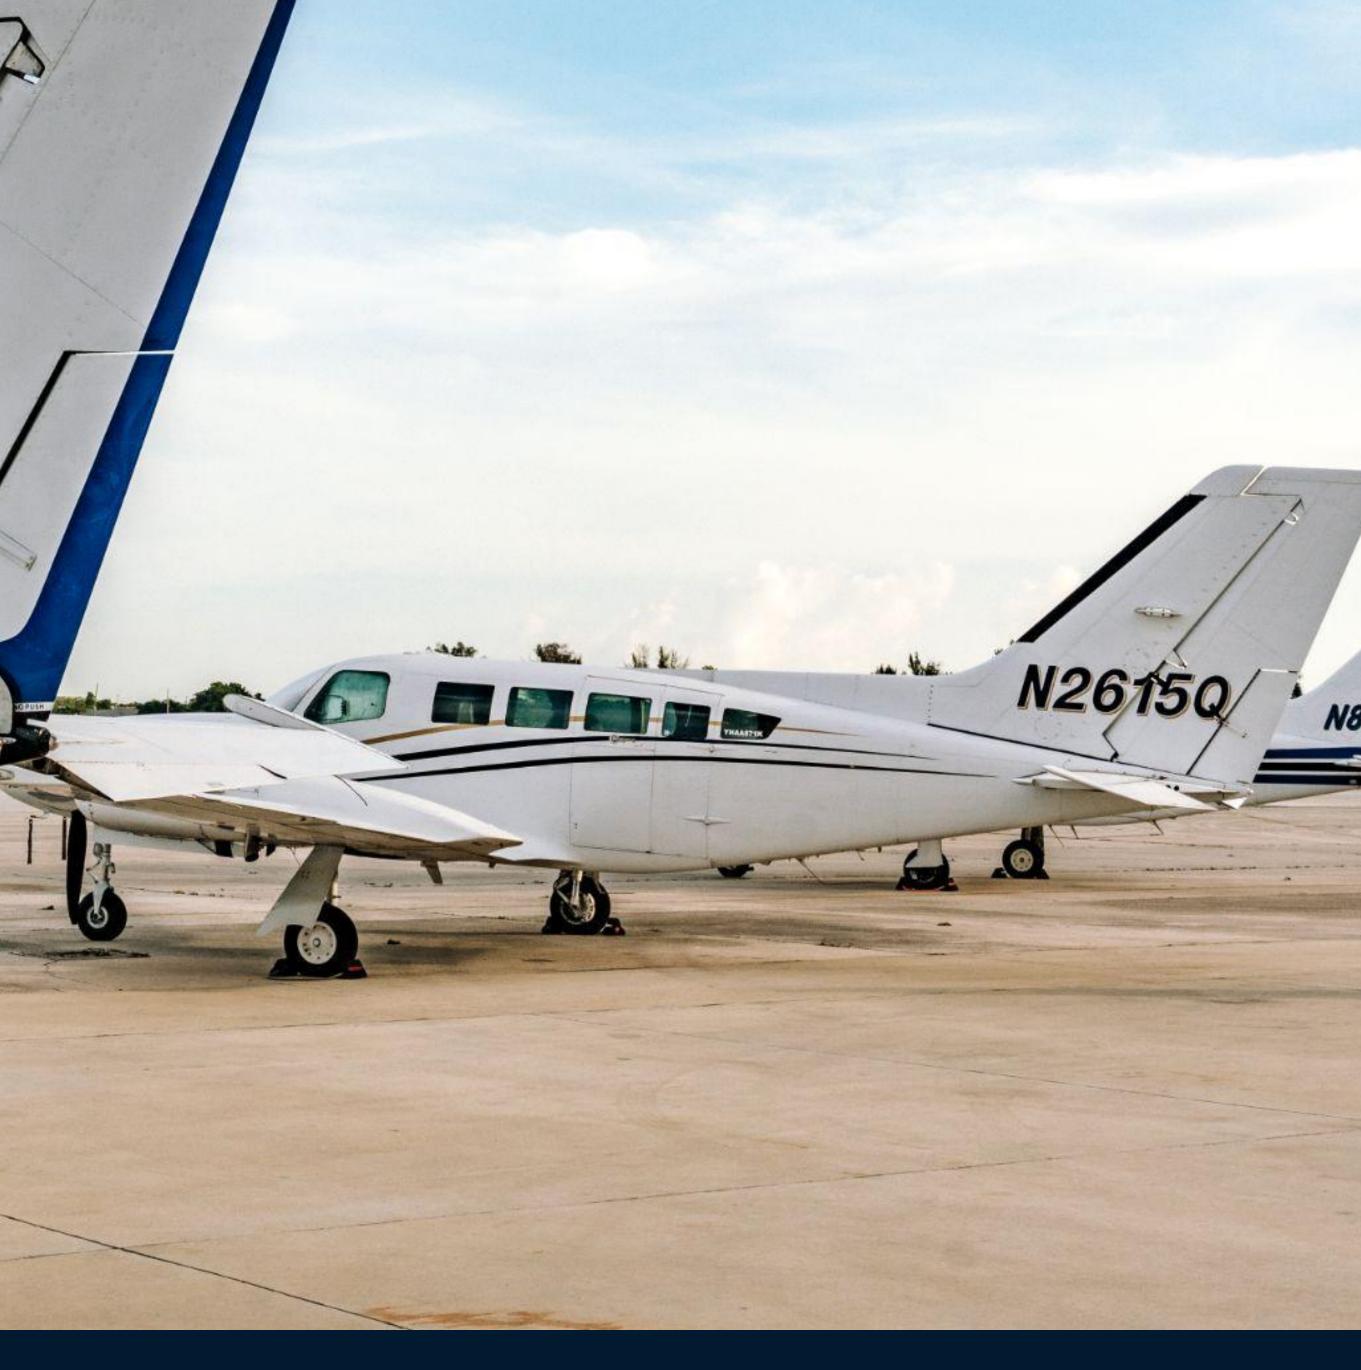

# Cessna 402C

Registration Tail Number: N2615Q

6.2

#### FEATURES

This Cessna 402C is perfect for any private travel needs. Business or leisure, the aircraft is capable of carrying 9 passengers total.

With a cruise speed of 207 mph, with a 9,000 ft avg. cruise altitude. This aircraft will get you in and out of airports quickly.