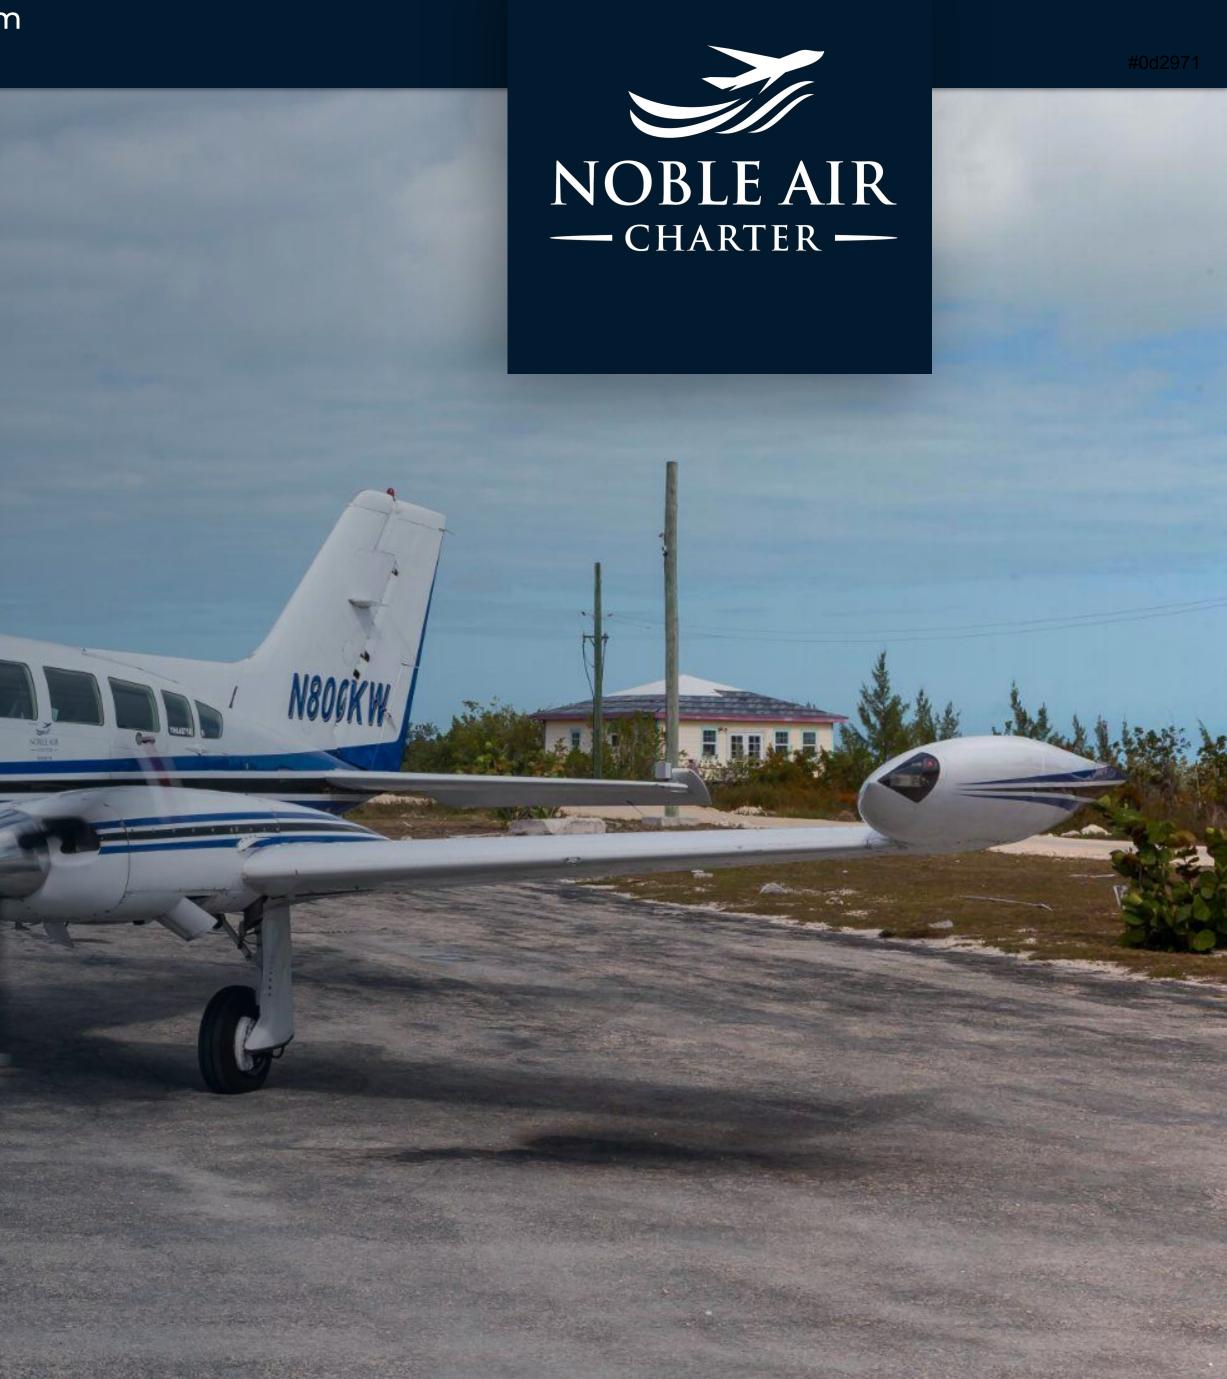

# Cessna 402B

**Registration Tail Number: N800KW** 

### FEATURES

Our Cessna 402B is perfect for any private travel needs. Business or leisure, the aircraft is capable of carrying 7 passengers total.

With a cruise speed of 195 mph, this aircraft will get you in and out of airports quickly.

### Perfect for island getaways, Bahamas travel, and throughout Florida and the Keys.

Our Air Charter Executives are ready to reserve your flight needs.

Continue for images...

Call +1.(305) 685-9634 · info@NobleAirCharter.com · www.NobleAirCharter.com