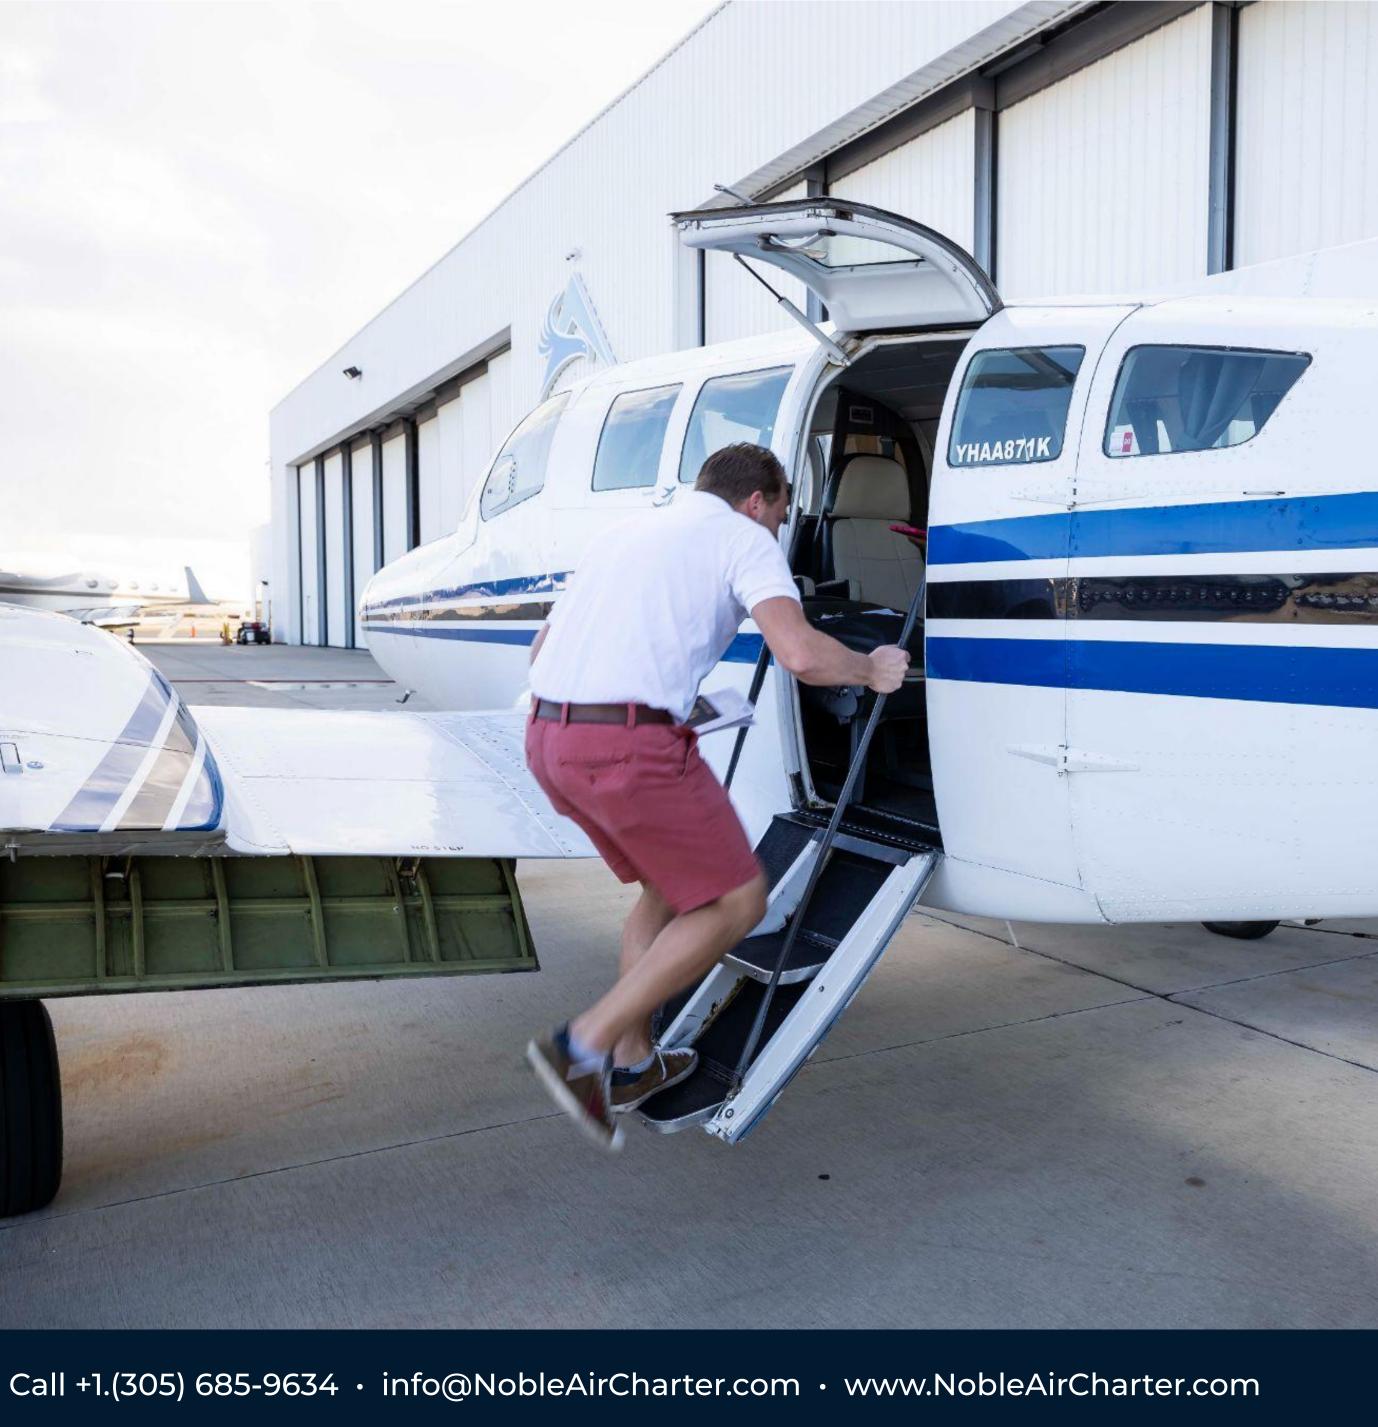

### FEATURES

Our Cessna 402B is perfect for any private travel needs. Business or leisure, the aircraft is capable of carrying 7 passengers total.

With a cruise speed of 195 mph, this aircraft will get you in and out of airports quickly.

## FLY WITH US

Experienced crew and flight ready, these Cessna 402 aircraft can serve for economical private travel needs.

This aircraft is best suited for shorter distance travel. If its 250 miles or less we would suggest a Twin-Engine Propeller aircraft.