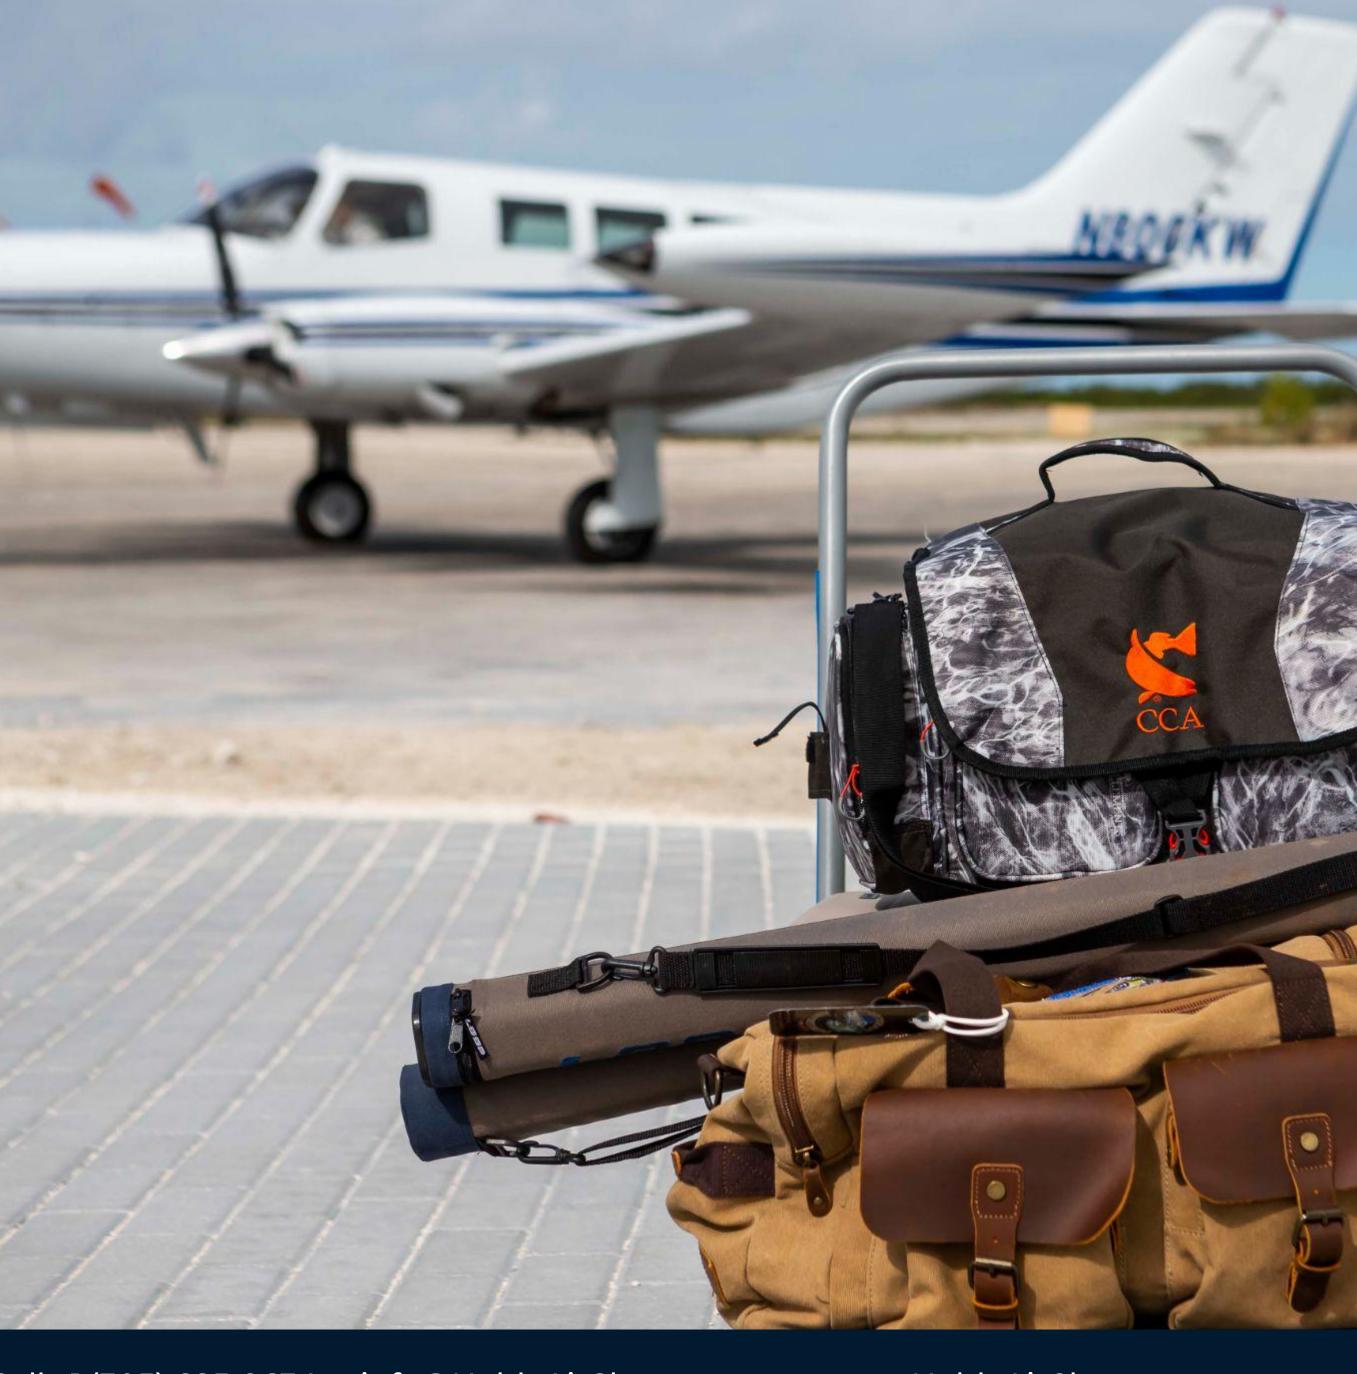

### FEATURES

Our Cessna 402B is perfect for any private travel needs. Business or leisure, the aircraft is capable of carrying 7 passengers total.

With a cruise speed of 195 mph, this aircraft will get you in and out of airports quickly.

### Perfect for island getaways, Bahamas travel, and throughout Florida and the Keys.

Our Air Charter Executives are ready to reserve your flight needs.

Continue for images...

Call +1.(305) 685-9634 · info@NobleAirCharter.com · www.NobleAirCharter.com

## FLY WITH US

Experienced crew and flight ready, these Cessna 402 aircraft can serve for economical private travel needs.

This aircraft is best suited for shorter distance travel. If its 250 miles or less we would suggest a Twin-Engine Propeller aircraft.