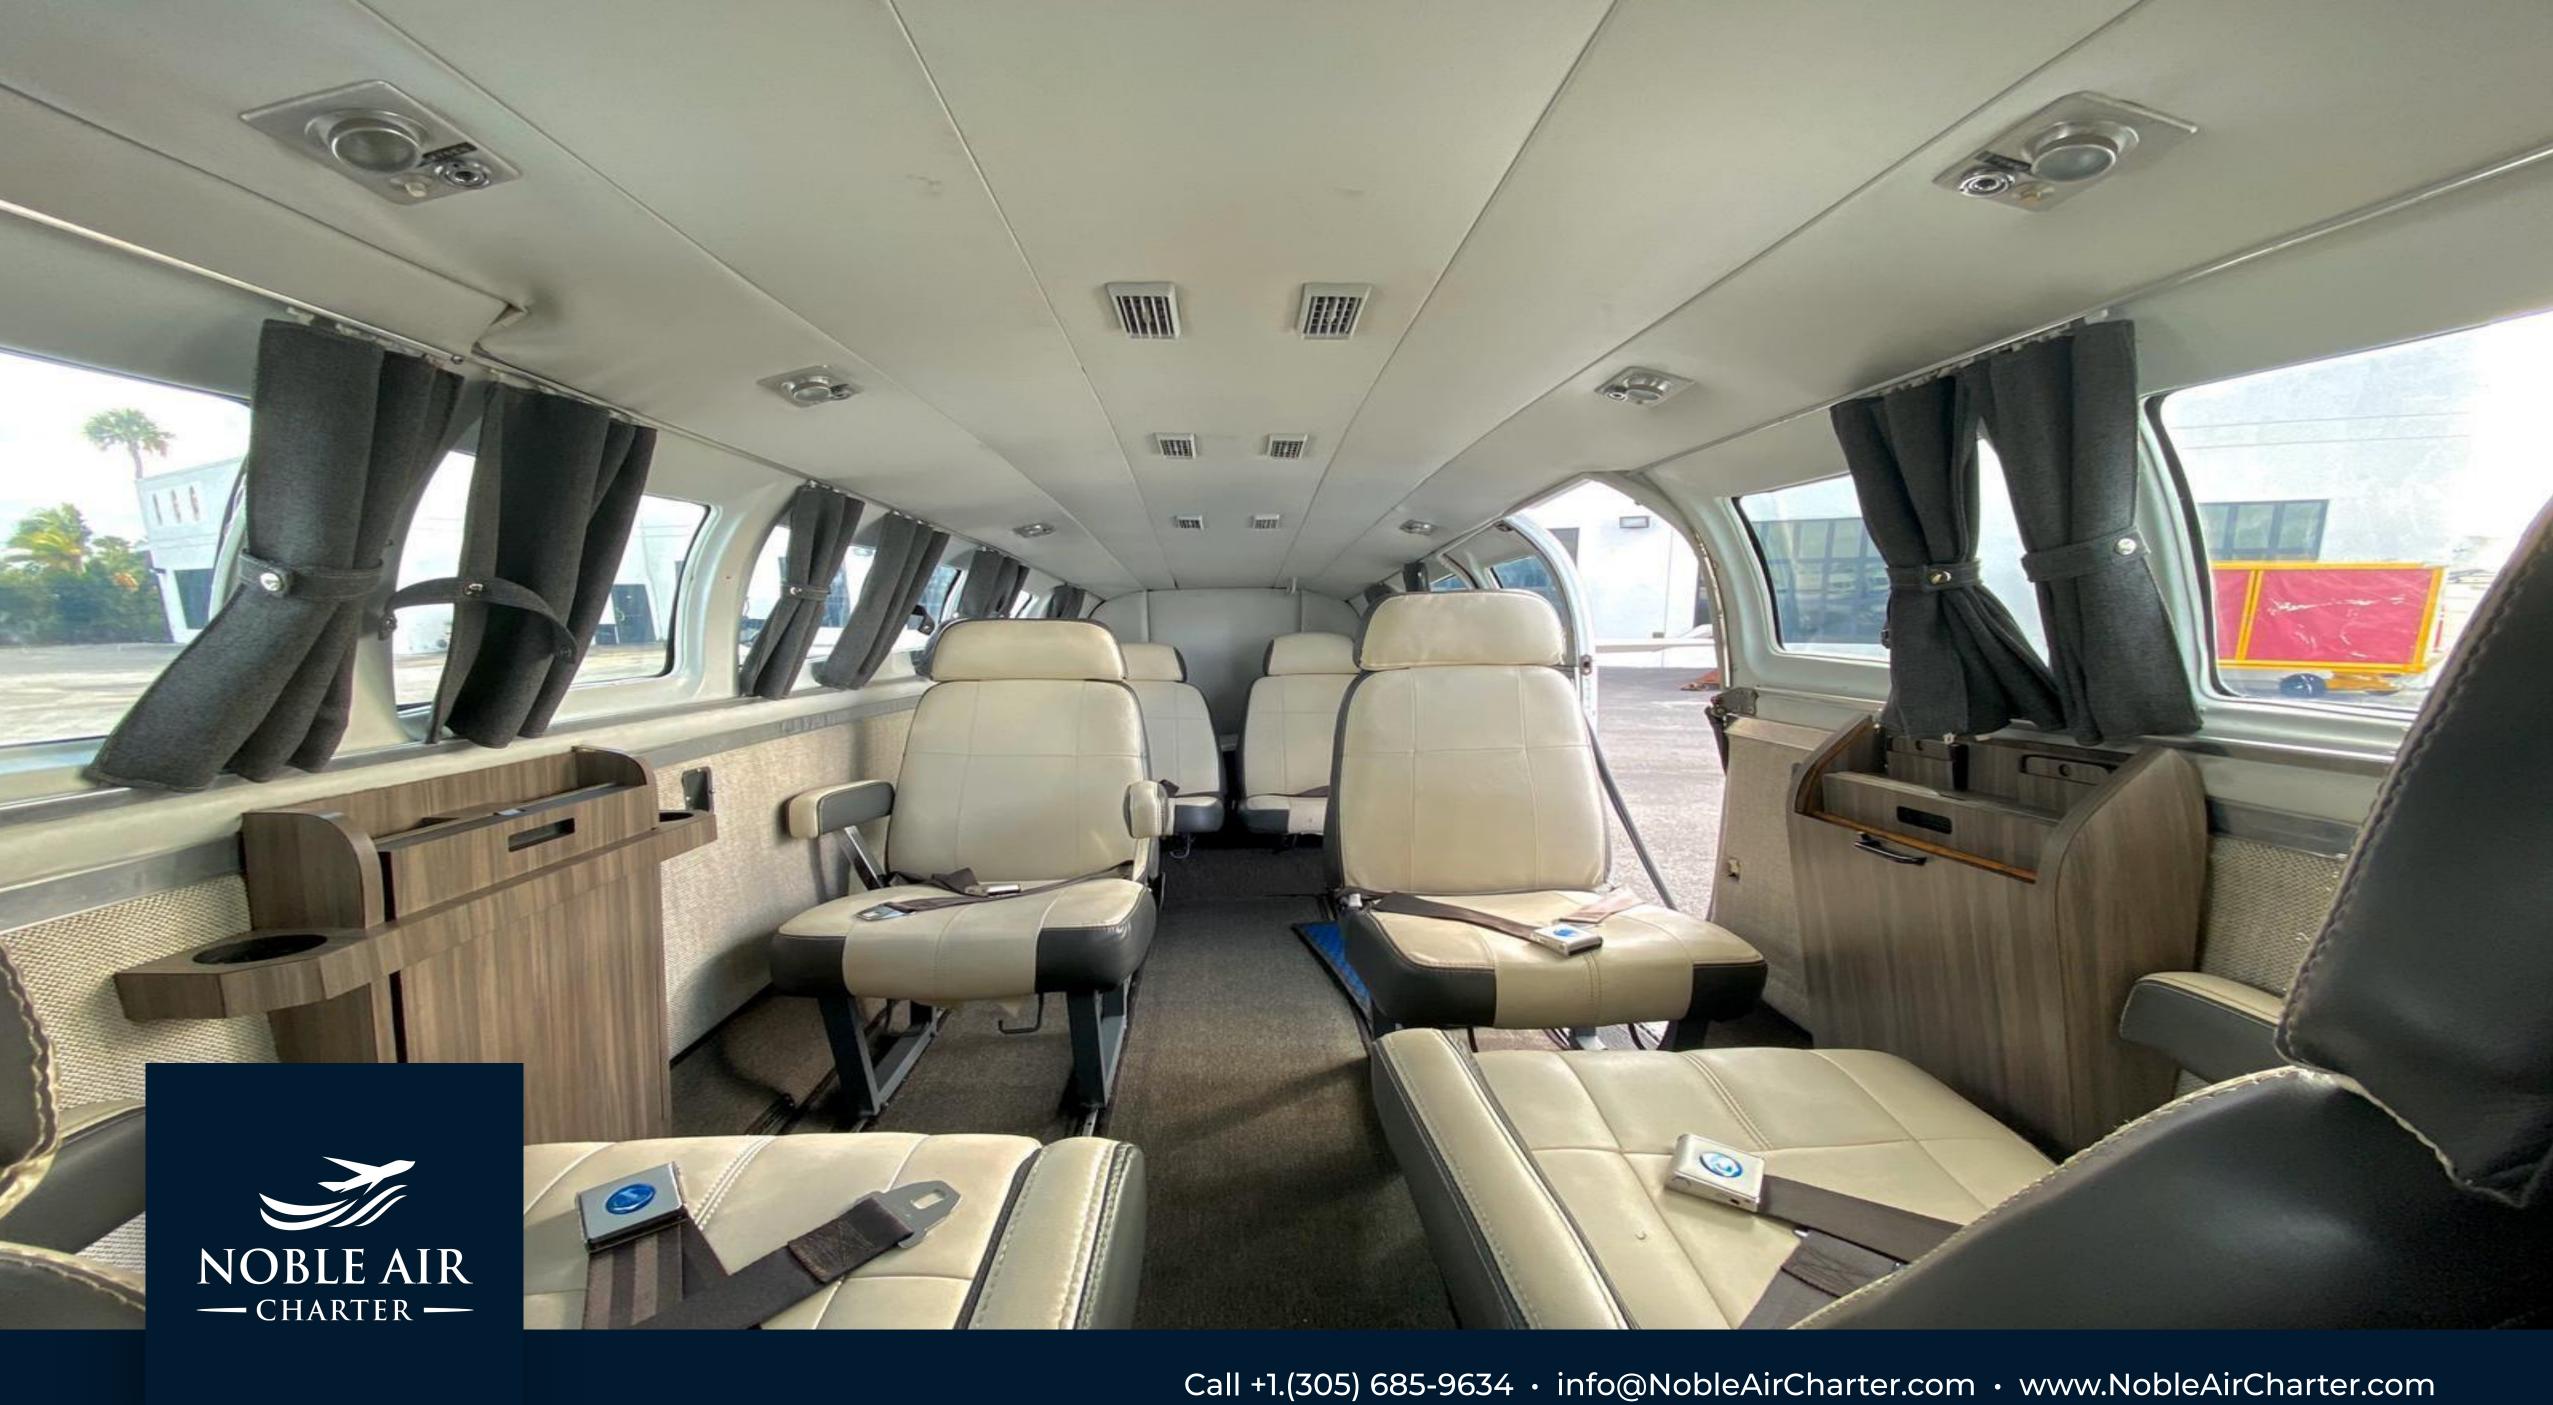

### FEATURES

Our Cessna 402B is perfect for any private travel needs. Business or leisure, the aircraft is capable of carrying 7 passengers total.

With a cruise speed of 195 mph, this aircraft will get you in and out of airports quickly.

## FLY WITH US

Experienced crew and flight ready, these Cessna 402 aircraft can serve for economical private travel needs.

This aircraft is best suited for shorter distance travel. If its 250 miles or less we would suggest a Twin-Engine Propeller aircraft.