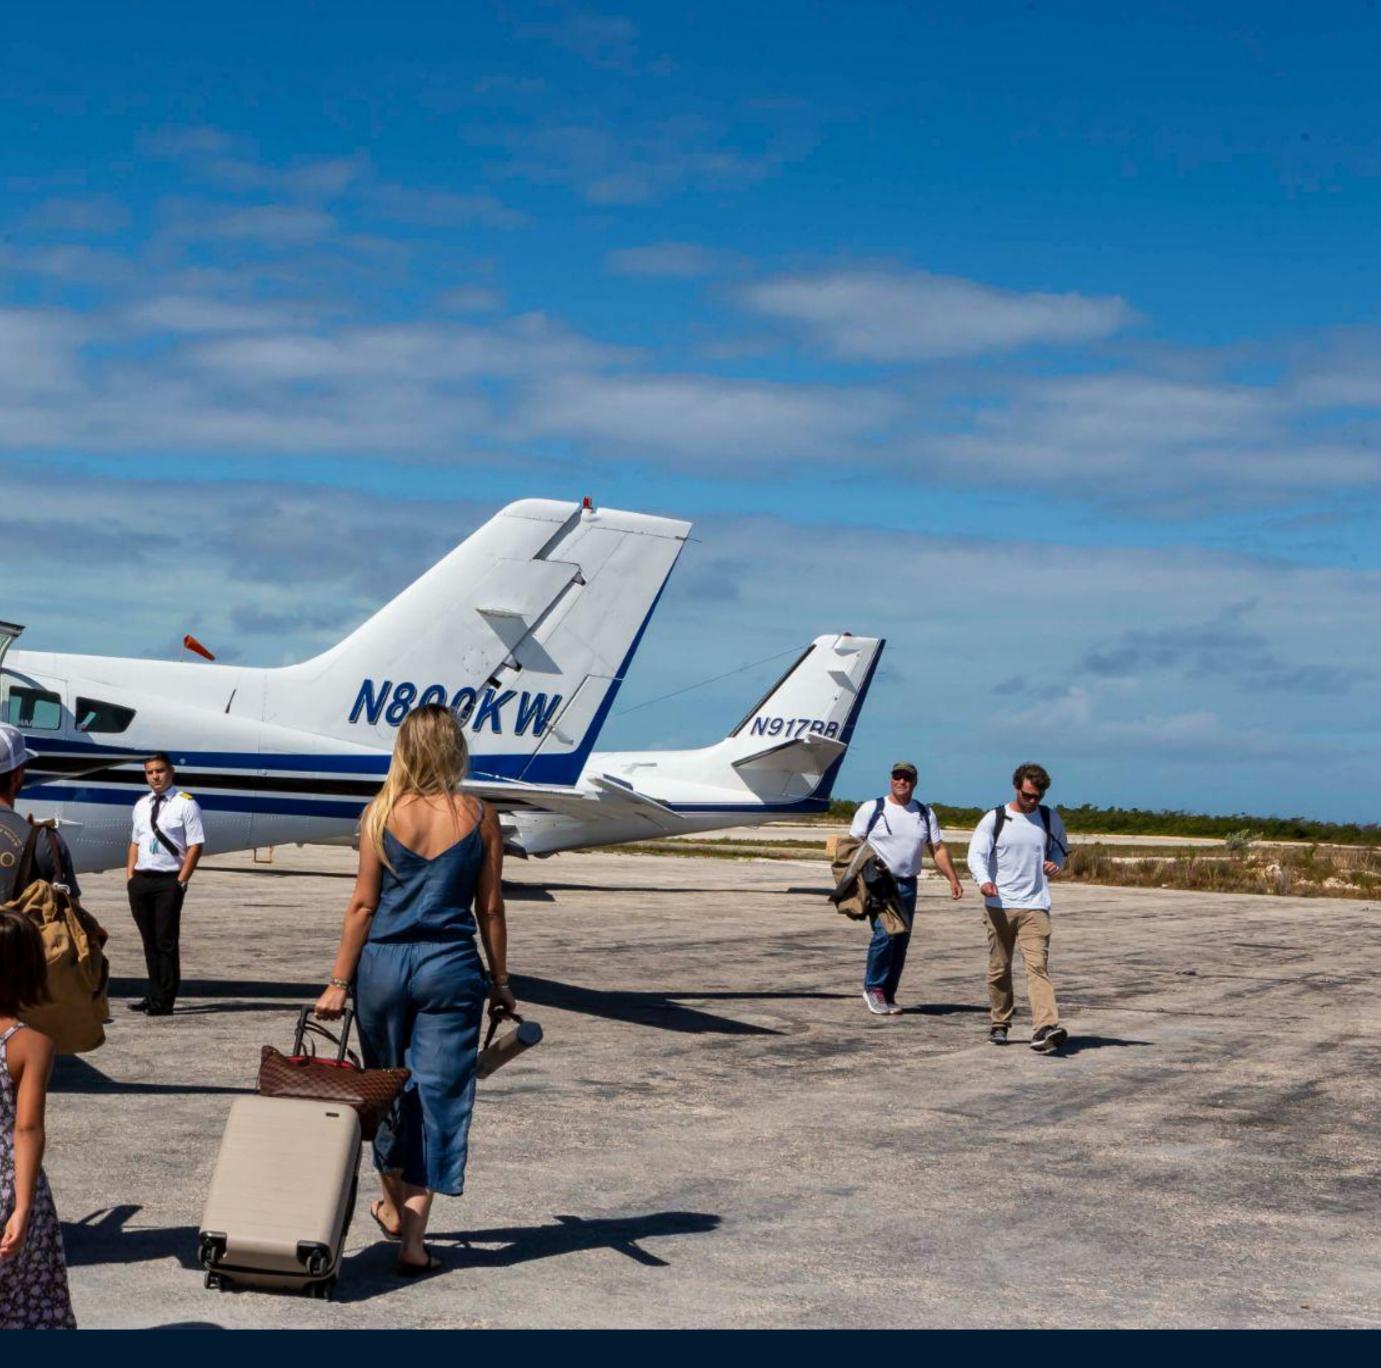

# Cessna 402B

**Registration Tail Number: N800KW** 

### FEATURES

Our Cessna 402B is perfect for any private travel needs. Business or leisure, the aircraft is capable of carrying 7 passengers total.

With a cruise speed of 195 mph, this aircraft will get you in and out of airports quickly.

### Perfect for island getaways, Bahamas travel, and throughout Florida and the Keys.

Our Air Charter Executives are ready to reserve your flight needs.

Continue for images...

Call +1.(305) 685-9634 · info@NobleAirCharter.com · www.NobleAirCharter.com